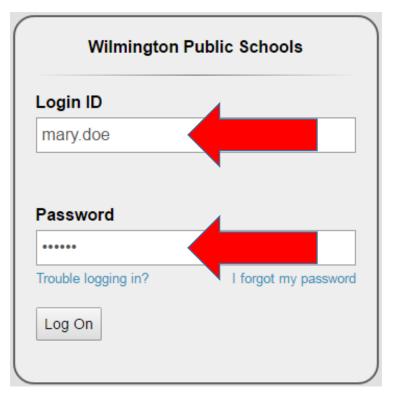

### Logging in

1. Navigate to the Wilmington Aspen Family Portal site. You can find a quick link on our website or use the following direct link: <u>https://ma-wilmington.myfollett.com</u>.

| Aspen |                                          | About A |
|-------|------------------------------------------|---------|
|       |                                          |         |
|       |                                          |         |
|       |                                          |         |
|       | Wilmington Public Schools                |         |
|       | Login ID                                 |         |
|       |                                          |         |
|       |                                          |         |
|       | Bernund                                  |         |
|       | Password                                 |         |
|       | Trouble logging in? I forgot my password |         |
|       |                                          |         |
|       | Log On                                   |         |
|       |                                          |         |
|       |                                          |         |
|       |                                          |         |
|       |                                          |         |
|       |                                          |         |
|       |                                          |         |
|       |                                          |         |
|       |                                          |         |
|       |                                          |         |
|       |                                          |         |
|       |                                          |         |
|       |                                          |         |
|       |                                          |         |
|       |                                          |         |
|       |                                          |         |